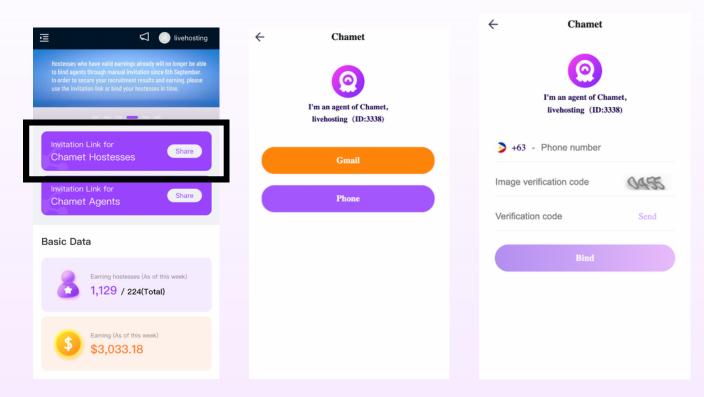

## <u>How To Invite Hosts</u>

 Use your "invitation link for Hostesses."
 Bind their cellphone number / email and download the Chamet app from the webpage or Play Store.
 Log in to their Chamet account with the same registered phone number / email.

By using your reference link and completing these steps, a hostess will become an official host under your agency.

Hostesses who have valid earnings already will no longer be able to bind agents through manual invitation. In order to ensure your recruitment results and earning, please use the invitation link or bind your hostesses in time.