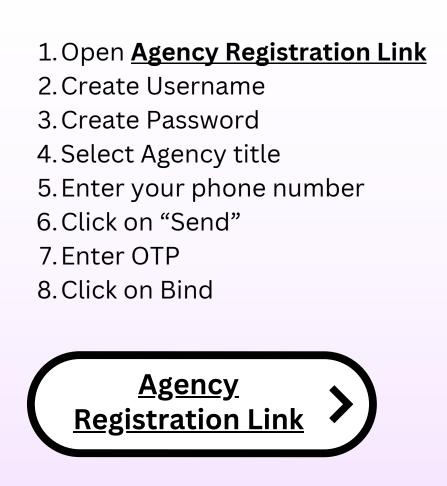

## <u>Agency Registration Link</u>

https://h5.schamet.com/webH5/inviteAgent/ bind.html?companyId=30534

www.chametapp.live

### <u>REGISTER AS AN AGENCY IN CHAMET</u>

We will provide a management system https://h5.schamet.com/webH5/inviteAgent/ bind.html?companyId=30534to you, which helps you monitor your hostesses and sub-agents under your revenue, bind hostesses or su-agents under your agency and so on. Thus, you should master the management system because you will need to operate your team independently.

## **CHAMET AGENCY REGISTRATION**

We will send you a registration link seperately, you will register click on this link <u>https://h5.schamet.com/webH5/</u> <u>inviteAgent/bind.html?companyId=30534</u> and fill all the required information in the form. You can start to use the management system immediately after successful registration.