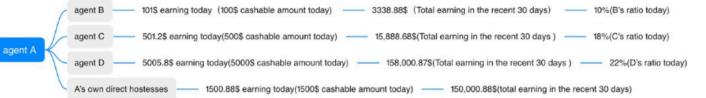

## EXAMPLE OF CALCULATION OF AGENT'S COMMISSION

\*Case 2: A have own direct hostesses, A's direct hostesses'total earning in the recent 30 days is 150,000.88\$ Calculation:

A's Total earning in the recent 30 days =3338.88+15,888.68+158,000.87+150,000.88=327,229.31\$

A's ratio today

- A's Commission today from B: 22%-10%=12%\*100=12\$;
- A's Commission today from C: 22%-18%=4%\*500=20\$;
- A's Commission today from D: 22%-22%=0%\*5000=0;
- A's commission today from his own direct hostesses: 1500\*22%=330\$;
- A's Total Commission today: 32+330=362\$