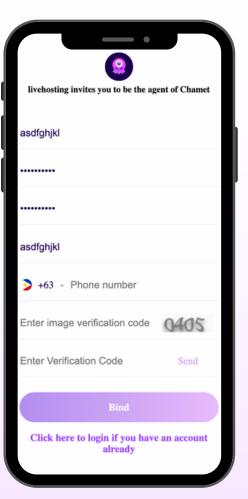

# **EGISTRATION**

| livehosting invites you to be the agent of Chamet |
|---------------------------------------------------|
| Username                                          |
| Password                                          |
| Re-Enter Password                                 |
| Agency Name                                       |
| > +63 - Phone number                              |
| Enter image verification code 2205                |
| Enter Verification Code Send                      |
| <br>Bind                                          |
| Bind                                              |