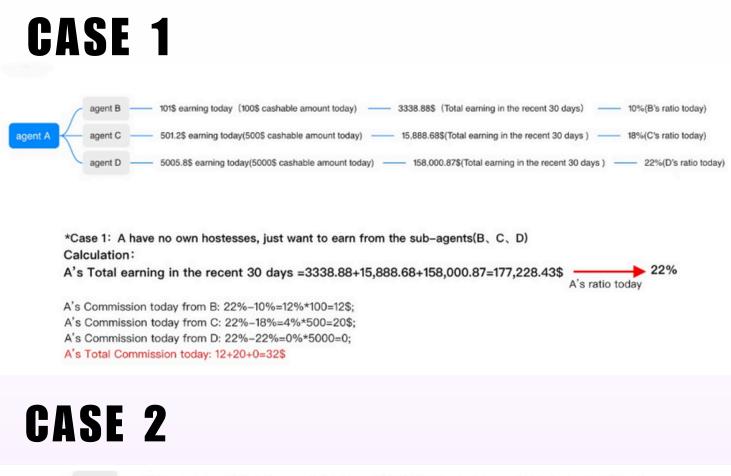

## EXAMPLE OF CALCULATION OF AGENT'S COMMISSION

\*Case 2: A have own direct hostesses, A's direct hostesses'total earning in the recent 30 days is 150,000.88\$ Calculation:

A's Total earning in the recent 30 days =3338.88+15,888.68+158,000.87+150,000.88=327,229.31\$

A's ratio today

- A's Commission today from B: 22%-10%=12%\*100=12\$;
- A's Commission today from C: 22%-18%=4%\*500=20\$;
- A's Commission today from D: 22%-22%=0%\*5000=0;
- A's commission today from his own direct hostesses: 1500\*22%=330\$;
- A's Total Commission today: 32+330=362\$